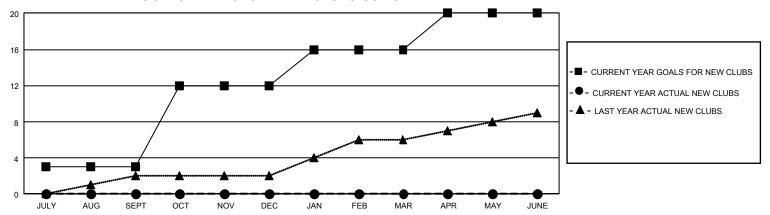

## GMT Constitutional Area 2, Group B

REPORT DOES NOT INCLUDE CLUBS IN UNDISTRICTED AREAS.

| Clubs                 |               |           |               | Members               |                          |                         |                                              |
|-----------------------|---------------|-----------|---------------|-----------------------|--------------------------|-------------------------|----------------------------------------------|
| RESULTS FOR 2024-2025 |               |           |               | RESULTS FOR 2024-2025 |                          |                         |                                              |
| QUARTER               | NEW CLUB GOAL | NEW CLUBS | DROPPED CLUBS | QUARTER M             | EMBER GROWTH NET<br>GOAL | MEMBER GROWTH<br>ACTUAL | DROPPED MEMBERS ACTUAL (including transfers) |
| JULY/AUG/SEPT         | 9             | 0         | 1             | JULY/AUG/SEP          | T 281                    | 426                     | 363                                          |
| OCT/NOV/DEC           | 27            | 0         | 0             | OCT/NOV/DEC           | 339                      | 189                     | 176                                          |
| JAN/FEB/MAR           | 12            | 0         | 0             | JAN/FEB/MAR           | 441                      | 0                       | 0                                            |
| APR/MAY/JUNE          | 12            | 0         | 0             | APR/MAY/JUNE          | 385                      | 0                       | 0                                            |

## GOALS AND ACTUAL NEW CLUBS CUMULATIVE