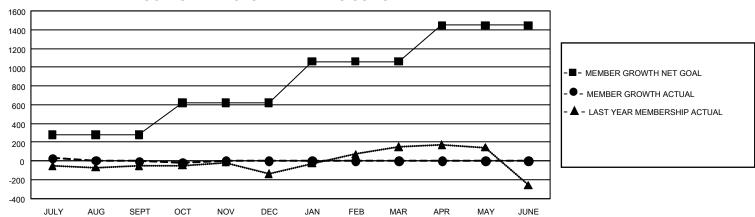

## GMT Constitutional Area 2, Group B

REPORT DOES NOT INCLUDE CLUBS IN UNDISTRICTED AREAS.

| Clubs                 |               |           |               | Members               |                          |                         |                                              |
|-----------------------|---------------|-----------|---------------|-----------------------|--------------------------|-------------------------|----------------------------------------------|
| RESULTS FOR 2024-2025 |               |           |               | RESULTS FOR 2024-2025 |                          |                         |                                              |
| QUARTER               | NEW CLUB GOAL | NEW CLUBS | DROPPED CLUBS | QUARTER M             | EMBER GROWTH NET<br>GOAL | MEMBER GROWTH<br>ACTUAL | DROPPED MEMBERS ACTUAL (including transfers) |
| JULY/AUG/SEPT         | 9             | 0         | 1             | JULY/AUG/SEP          | T 281                    | 426                     | 363                                          |
| OCT/NOV/DEC           | 27            | 0         | 0             | OCT/NOV/DEC           | 339                      | 189                     | 176                                          |
| JAN/FEB/MAR           | 12            | 0         | 0             | JAN/FEB/MAR           | 441                      | 0                       | 0                                            |
| APR/MAY/JUNE          | 12            | 0         | 0             | APR/MAY/JUNE          | 385                      | 0                       | 0                                            |

## GOALS AND ACTUAL MEMBERS CUMULATIVE

| DROPPED CLUBS: 1 |     | 202 CLUBS OF 678 ADDED 1<br>OR MORE NEW MEMBERS | GENDER DISTRIBUTION               |                |  |
|------------------|-----|-------------------------------------------------|-----------------------------------|----------------|--|
|                  |     |                                                 | MALE                              | 9,658 (61.11%) |  |
|                  |     |                                                 | FEMALE                            | 6,141 (38.86%) |  |
| DROPPED MEMBERS  |     |                                                 | NON BINARY                        | 0 (0.00%)      |  |
| DECEASED         | 74  |                                                 | PREFER NOT TO ANSWER              | 4 (0.03%)      |  |
| CLUB CANCELLED   | 0   |                                                 | TOTAL FAMILY UNIT MEMBERS 0       |                |  |
| OTHER            | 456 | CLICK HERE FOR                                  |                                   |                |  |
| TOTAL            | 530 | CUMULATIVE MEMBERSHIP DATA                      | FAMILY MEMBERS PAYING HALF DUES 0 |                |  |